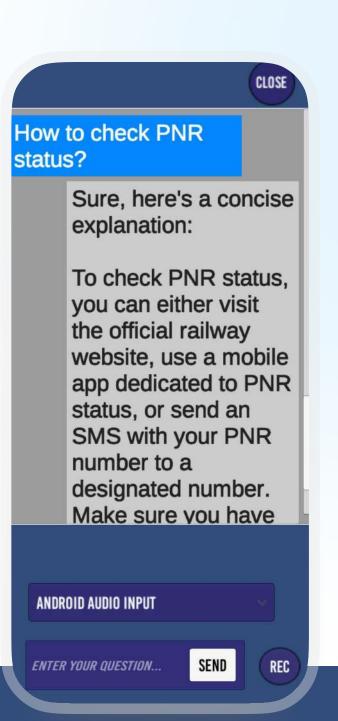

**Idea:** IRCTC officials were keen to explore the potential of a real-time chatbot to elevate customer service through its ability to empower both IVR and human agents to deliver faster and more effective responses.

**Solution:** Inspired by the capabilities of ChatGPT, our team developed an innovative Al-powered chatbot for IRCTC. This multilingual solution allows passengers to ask questions in their preferred language, receiving preprogrammed answers instantly. For more complex inquiries, they can seamlessly connect with a live customer agent directly within the chat interface, ensuring their needs are met efficiently.