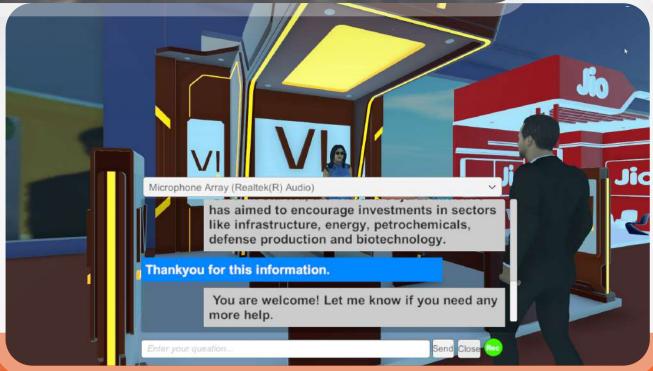

# Client: Government of Gujarat

**Idea:** Immerse the audience in the domain of Web 3.0, providing a unique experience through the lens of the METAVERSE.

**Proposed Concept:** Our team has innovatively developed a metaverse platform that facilitates both information brand interaction, integrated with ChatGPT Bots, and immersive exploration for navigating through an exhibition ground, offering a unique and engaging experience.