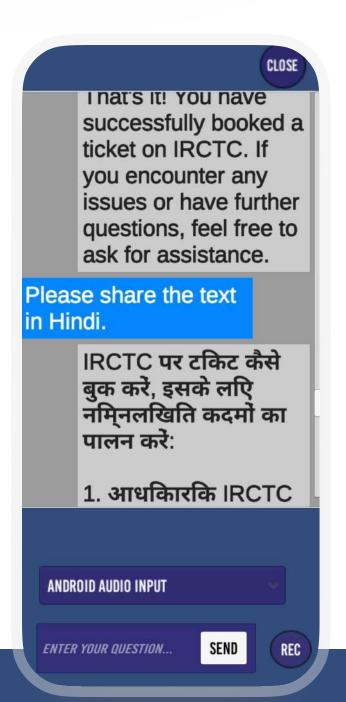

**Idea:** IRCTC officials were keen to explore the potential of a real-time chatbot to elevate customer service through its ability to empower both IVR and human agents to deliver faster and more effective responses.

**Solution:** Inspired by the capabilities of ChatGPT, our team developed an innovative Al-powered chatbot for IRCTC. This multilingual solution allows passengers to ask questions in their preferred language, receiving preprogrammed answers instantly. For more complex inquiries, they can seamlessly connect with a live customer agent directly within the chat interface, ensuring their needs are met efficiently.