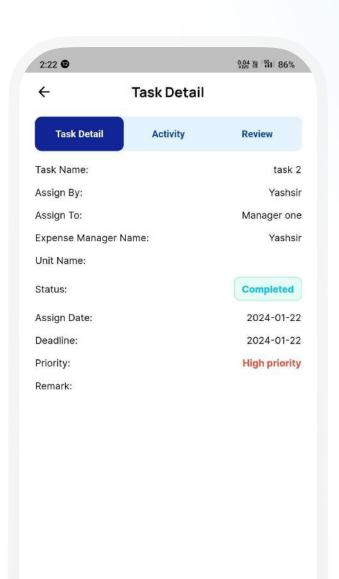

# Client: Ministry of Defence

**Challenge:** Difficulty in effectively monitoring financial transactions within the organization. **Solution:** Introduced a comprehensive mobile and web-based task management system equipped with advanced features for efficiently overseeing financial activities. This digital platform empowers individuals and organizations to streamline, prioritize, and visually manage one's daily tasks. Additionally, our application facilitates seamless communication with hierarchical levels through a chat option, reducing delays in approval processes.