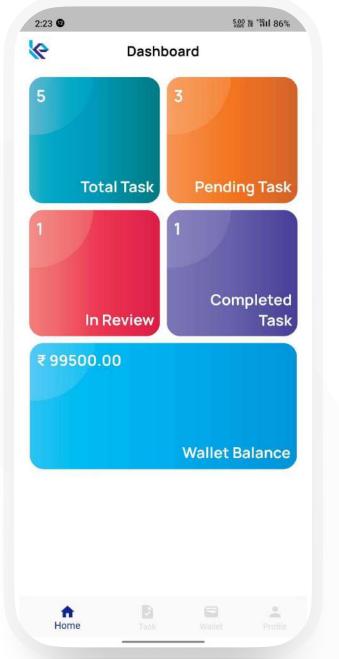

# Client: Ministry of Defence

**Challenge:** Difficulty in effectively monitoring financial transactions within the organization. **Solution:** Introduced a comprehensive mobile and web-based task management system equipped with advanced features for efficiently overseeing financial activities. This digital platform empowers individuals and organizations to streamline, prioritize, and visually manage one's daily tasks. Additionally, our application facilitates seamless communication with hierarchical levels through a chat option, reducing delays in approval processes.