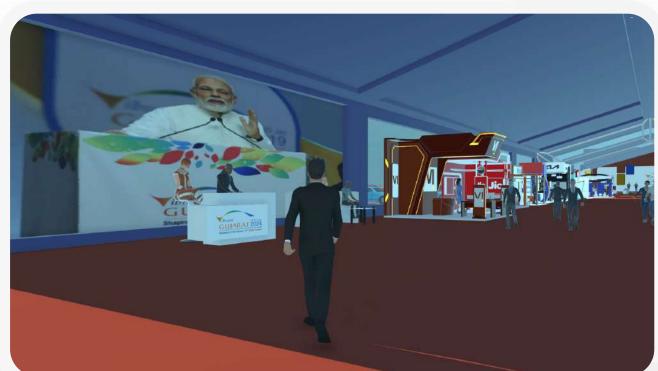

# Client: Government of Gujarat

**Idea:** Immerse the audience in the domain of Web 3.0, providing a unique experience through the lens of the METAVERSE.

**Proposed Concept:** Our team has innovatively developed a metaverse platform that facilitates both information brand interaction, integrated with ChatGPT Bots, and immersive exploration for navigating through an exhibition ground, offering a unique and engaging experience.