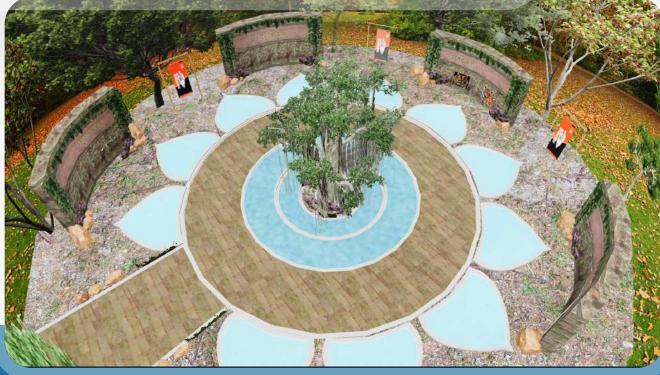

#### Ministry of Environment, Forest and Climate Change of India

Mministry of Environment, Forest and Climate Change

**Idea:** The team aims to enhance engagement on their digital platform to raise awareness about forests. **Proposed Concept:** Developed a 3D experiential website featuring immersive sounds and captivating forest views to offer visitors a visually stunning and engaging experience, promoting awareness of forest environments.