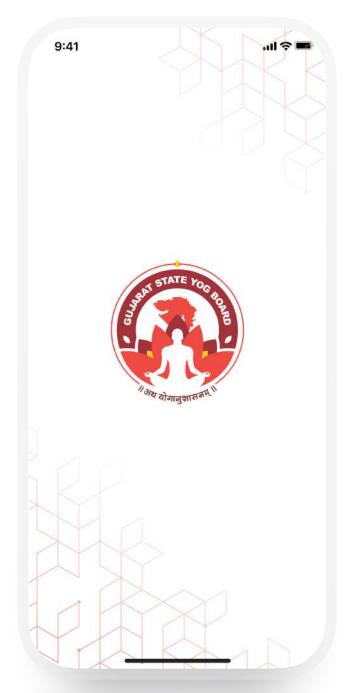

### Client: Gujarat State Yog Board

Challenge: Efficiently organize the directory of yoga centers across the state.

**Solution:** Karbh has designed a mobile application with a user-friendly interface and essential data fields to manage and update the official information for every yoga center across the state. This application enables the government to easily access detailed information about each yoga center.