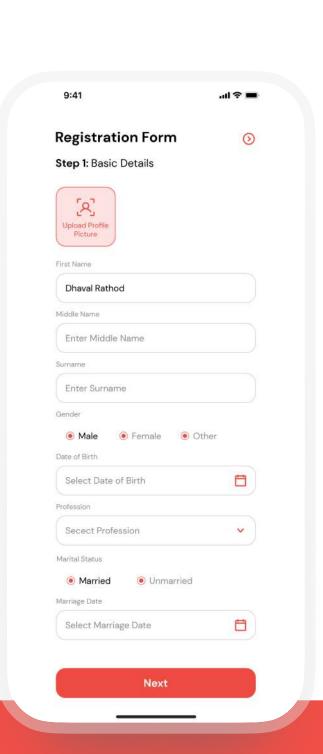

### Client: Gujarat State Yog Board

Challenge: Efficiently organize the directory of yoga centers across the state.

**Solution:** Karbh has designed a mobile application with a user-friendly interface and essential data fields to manage and update the official information for every yoga center across the state. This application enables the government to easily access detailed information about each yoga center.