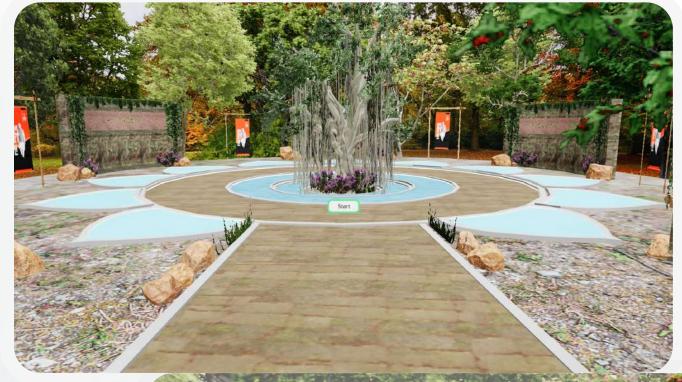

#### Ministry of Environment, Forest and Climate Change of India

Mministry of Environment, Forest and Climate Change

**Idea:** The team aims to enhance engagement on their digital platform to raise awareness about forests. **Proposed Concept:** Developed a 3D experiential website featuring immersive sounds and captivating forest views to offer visitors a visually stunning and engaging experience, promoting awareness of forest environments.

# Client: Government of Gujarat

**Idea:** Immerse the audience in the domain of Web 3.0, providing a unique experience through the lens of the METAVERSE.

**Proposed Concept:** Our team has innovatively developed a metaverse platform that facilitates both information brand interaction, integrated with ChatGPT Bots, and immersive exploration for navigating through an exhibition ground, offering a unique and engaging experience.