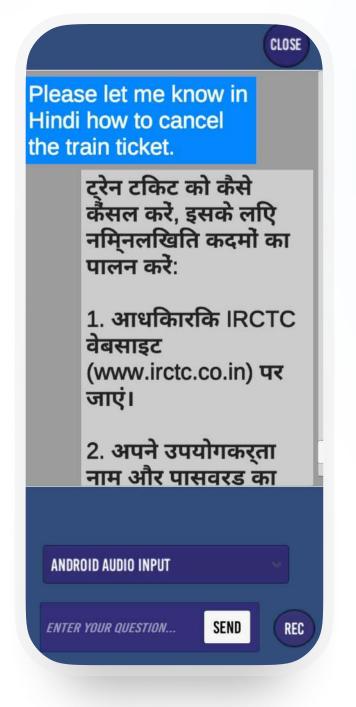

**Idea:** IRCTC officials were keen to explore the potential of a real-time chatbot to elevate customer service through its ability to empower both IVR and human agents to deliver faster and more effective responses.

**Solution:** Inspired by the capabilities of ChatGPT, our team developed an innovative Al-powered chatbot for IRCTC. This multilingual solution allows passengers to ask questions in their preferred language, receiving preprogrammed answers instantly. For more complex inquiries, they can seamlessly connect with a live customer agent directly within the chat interface, ensuring their needs are met efficiently.