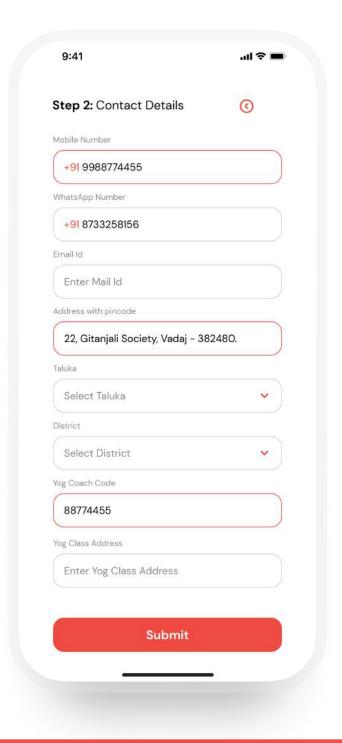

### Client: Gujarat State Yog Board

Challenge: Efficiently organize the directory of yoga centers across the state.

**Solution:** Karbh has designed a mobile application with a user-friendly interface and essential data fields to manage and update the official information for every yoga center across the state. This application enables the government to easily access detailed information about each yoga center.