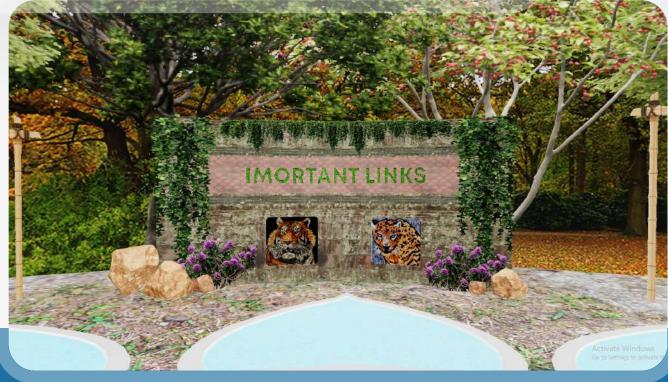

#### Ministry of Environment, Forest and Climate Change of India

Mministry of Environment, Forest and Climate Change

**Idea:** The team aims to enhance engagement on their digital platform to raise awareness about forests. **Proposed Concept:** Developed a 3D experiential website featuring immersive sounds and captivating forest views to offer visitors a visually stunning and engaging experience, promoting awareness of forest environments.

# Client: Government of Gujarat

**Idea:** Immerse the audience in the domain of Web 3.0, providing a unique experience through the lens of the METAVERSE.

**Proposed Concept:** Our team has innovatively developed a metaverse platform that facilitates both information brand interaction, integrated with ChatGPT Bots, and immersive exploration for navigating through an exhibition ground, offering a unique and engaging experience.