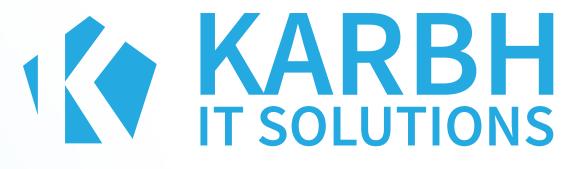

#### Ministry of Environment, Forest and Climate Change of India

Mministry of Environment, Forest and Climate Change

**Idea:** The team aims to enhance engagement on their digital platform to raise awareness about forests. **Proposed Concept:** Developed a 3D experiential website featuring immersive sounds and captivating forest views to offer visitors a visually stunning and engaging experience, promoting awareness of forest environments.

# Client: Government of Gujarat

**Idea:** Immerse the audience in the domain of Web 3.0, providing a unique experience through the lens of the METAVERSE.

**Proposed Concept:** Our team has innovatively developed a metaverse platform that facilitates both information brand interaction, integrated with ChatGPT Bots, and immersive exploration for navigating through an exhibition ground, offering a unique and engaging experience.