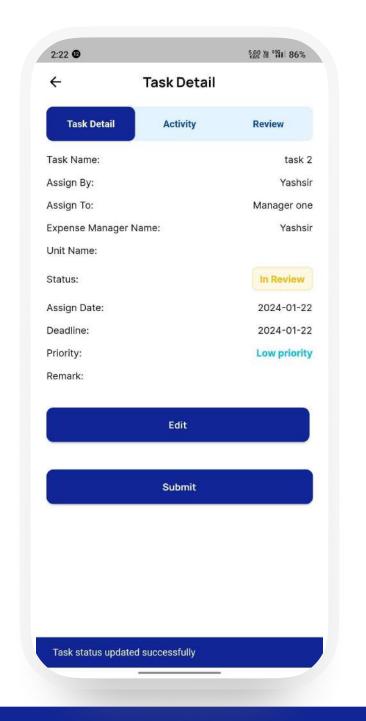

# Client: Ministry of Defence

**Challenge:** Difficulty in effectively monitoring financial transactions within the organization. **Solution:** Introduced a comprehensive mobile and web-based task management system equipped with advanced features for efficiently overseeing financial activities. This digital platform empowers individuals and organizations to streamline, prioritize, and visually manage one's daily tasks. Additionally, our application facilitates seamless communication with hierarchical levels through a chat option, reducing delays in approval processes.