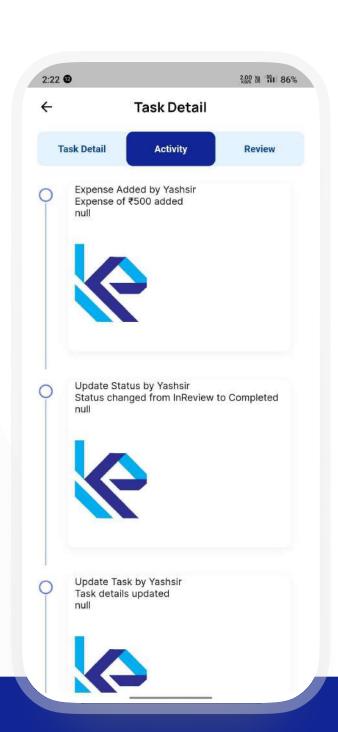

# Client: Ministry of Defence

**Challenge:** Difficulty in effectively monitoring financial transactions within the organization. **Solution:** Introduced a comprehensive mobile and web-based task management system equipped with advanced features for efficiently overseeing financial activities. This digital platform empowers individuals and organizations to streamline, prioritize, and visually manage one's daily tasks. Additionally, our application facilitates seamless communication with hierarchical levels through a chat option, reducing delays in approval processes.